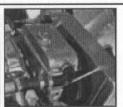

Everything worked out very well, and I was extremely proud of my work, as evidenced by the third article in June 2003. The picture below shows the beautiful instrument fascia after re-veneering.

Alas, it was not to last. When the warm, humid summer days arrived, the large flat parts of veneer on my dashboard began to develop bubbles. At first I did not

The Completed Instrument Facia

An alternative equally recommended was a urea formaldehyde glue – but I already owned the West System kit, having used it to strengthen the bonds on the wood in my XK's doors (see November 2000 article).