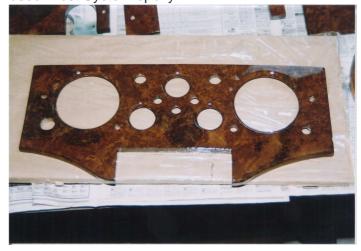

Everything worked out very well, and I was extremely proud of my work, as evidenced by the third article in June 2003. The picture below shows the beautiful instrument fascia after re-veneering.

Alas, it was not to last. When the warm, humid summer days arrived, the large flat parts of veneer on my dashboard began to develop bubbles. At first I did not

The Completed Instrument Facia

An alternative equally recommended was a urea formaldehyde glue – but I already owned the West System kit, having used it to strengthen the bonds on the wood in my XK's doors (see November 2000 article).